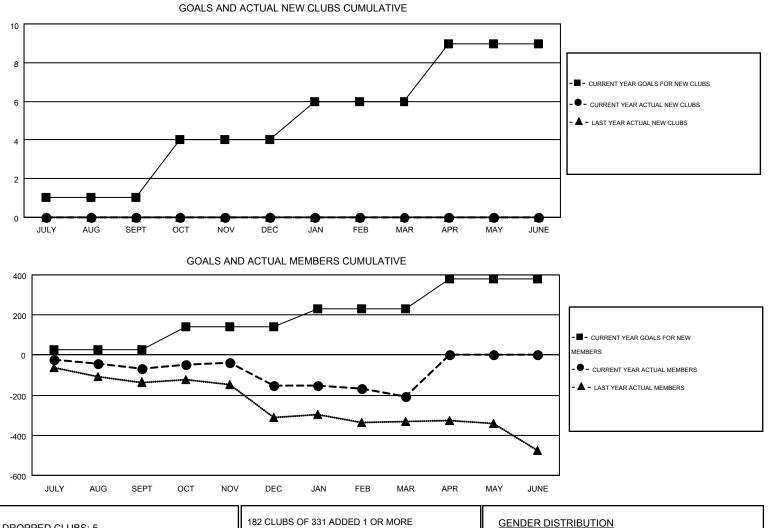

## GMT: DENNIS STEVENSON, JUDY HANKOM

|               |                  | Clubs            |                  |                  | Members               |                    |                                        |                    |                  |  |
|---------------|------------------|------------------|------------------|------------------|-----------------------|--------------------|----------------------------------------|--------------------|------------------|--|
|               | RESU             | TS FOR 2014-2015 |                  |                  | RESULTS FOR 2014-2015 |                    |                                        |                    |                  |  |
| QUARTER       | NEW CLUB<br>GOAL | NEW CLUBS        | DROPPED<br>CLUBS | NET<br>GAIN/LOSS | QUARTER               | NEW MEMBER<br>GOAL | CHARTER AND<br>NEW<br>MEMBERS<br>ADDED | DROPPED<br>MEMBERS | NET<br>GAIN/LOSS |  |
| JULY/AUG/SEPT | 1                | 0                | 2                | -2               | JULY/AUG/SEPT         | 26                 | 109                                    | 178                | -69              |  |
| OCT/NOV/DEC   | 3                | 0                | 3                | -3               | OCT/NOV/DEC           | 115                | 187                                    | 271                | -84              |  |
| JAN/FEB/MAR   | 2                | 0                | 0                | 0                | JAN/FEB/MAR           | 88                 | 218                                    | 270                | -52              |  |
| APR/MAY/JUNE  | 3                | 0                | 0                | 0                | APR/MAY/JUNE          | 149                | 0                                      | 0                  | 0                |  |